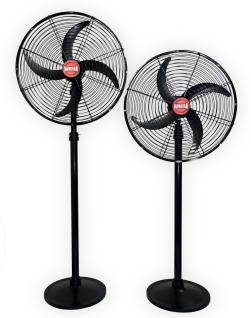

### **Pedestal Fans**

750mm Namdhari - 30"

Colour :-Black Adjustable Height up to 2ft

(Fixed/ Adjustable Height Options)

### **Pedestal Fans**

750mm Namdhari- 30" With Wheels

Colour:-Black

Adjustable Height upto 2ft

(Fixed/ Adjustable Height Options)

Convenient Mobility with

Rolling Wheels having

Lock Mechanism