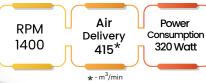

### 750mm Namdhari Wall Fan – 30"

Horizontal & Vertical Angle Adjustment

RPM 1400 Air Power Consumption 320 Watt

⋆ - m³/min