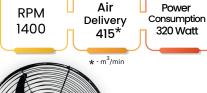

### 750mm Namdhari Wall Fan – 30"

Horizontal & Vertical Angle Adjustment

RPM 1400 Air Power Consumption 320 Watt

⋆ - m³/min