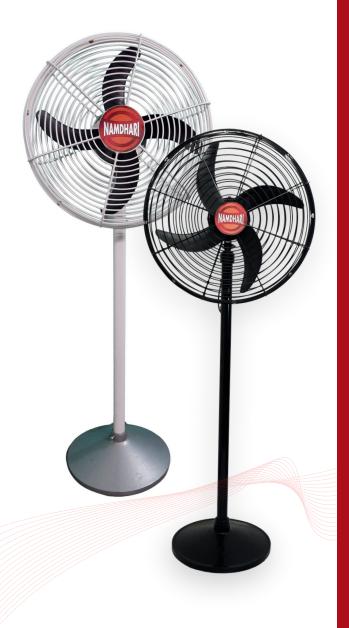

## **Pedestal Fans**

600mm Namdhari- 24"

### **Pedestal Fans**

500mm Namdhari- 20"

Colour: - White & Black