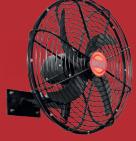

### 750mm Namdhari Wall Fan – 30"

Horizontal & Vertical Angle Adjustment

RPM 1400 Air Power Consumption 320 Watt

⋆ - m³/min