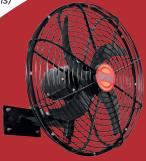

### 600mm Namdhari Wall Fan – 24"

Horizontal & Vertical Angle Adjustment

RPM Delivery Consumption 1400 280\*

\* - m<sup>3</sup>/min