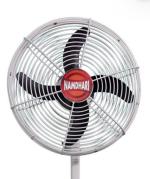

h groundbreaking records in fan durability and innovation, ensuring that every product meets the diverse cooling needs of our clients.

Choose Namdhari Fans for a perfect blend of reliability, innovation, and performance, One of the best-in-industry near-silent fan technology.



### **Address**

C-50, Industrial Area, Phase-3, Mohali, Punjab 160059



#### Website

https://namdharifans.com



### Mail

contact@namdharifans.com



### Contact

9814001451 / 9811234072



Near-Silent Fan Technology Highly Reliable Copper Motor Aluminium Four Leaf Blade Heavy and Robust Fan Guard Double Ball Bearing



A Legacy of Trust & Reliability

NAMDHARI FANS

Since 1980

A Legacy of Trust & Reliability

# NAMDHARI FANS

Since 1980

### **Pedestal Fans**

500mm Namdhari- 20"



Colour: - White & Black





### **Pedestal Fans**

750mm Namdhari - 30"



Colour :-Black Adjustable Height up to 2ft

(Fixed/ Adjustable Height Options)



### 750mm Namdhari Wall Fan – 30"

Horizontal & Vertical Angle Adjustment

RPM 1400 Air Power Consumption 320 Watt

⋆ - m³/min

### **Pedestal Fans**

750mm Namdhari- 30" With Wheels



Colour:-Black

Adjustable Height upto 2ft

(Fixed/ Adjustable Height Options)

Convenient Mobility with

Rolling Wheels having

Lock Mechanism



### 600mm Namdhari Wall Fan – 24"

Horizontal & Vertical Angle Adjustment

RPM Delivery Consumption 1400 280\*

\* - m<sup>3</sup>/min